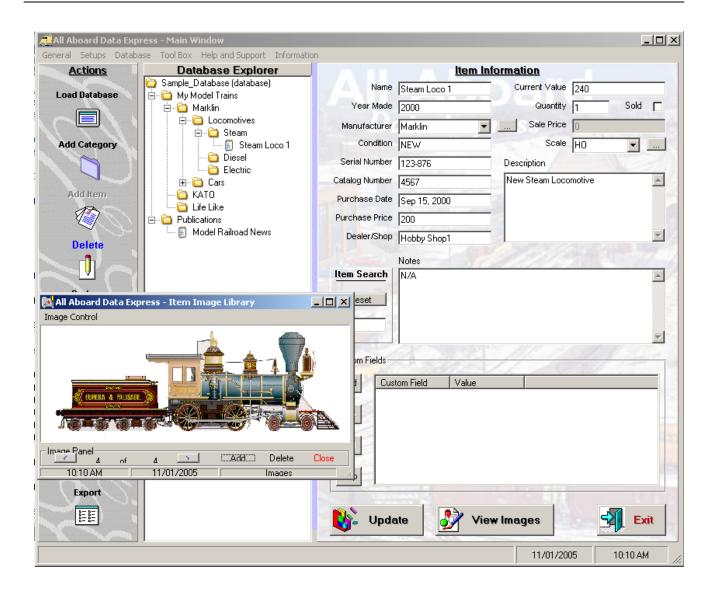

All Aboard Data Express™: Quick Information Fields. The program provides fixed fields for quick entry to describe your categories, sub-categories and items.

All Aboard Data Express™: Un-Limited Customizable Fields! Create unlimited number of customizable fields for better description of your items. Due to the program's simplicity, in just minutes you can create all desired customizable fields!

All Aboard Data Express™: Un-Limited Imaging Library. You may import an un-limited number of images of your items. For better viewing capabilities, we incorporated state of the art imaging technology to provide you with endless viewing possibilities.

All Aboard Data Express™: Un-Limited databases. Now you have the freedom to create separate databases for different subjects. Although, you can incorporate them within the categories, this program enables the option to create an entire separate database for different items. For example: You may create an entirely separate database for Marklin and ROCO trains. Another example: You can create a database named Trains, another database named Scenery and another database named DCC Equipment. This feature creates an entire world of possibilities!